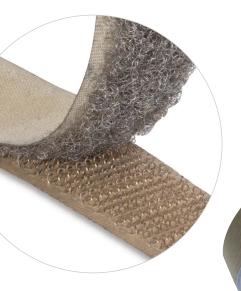

## **VELCRO®**

Circuitex hook and loop provides superior conductive properties to a variety of fastener options. This product line serves as a conductive attachment option when electrical continuity is paramount in many applications such as EMC and smart textiles.