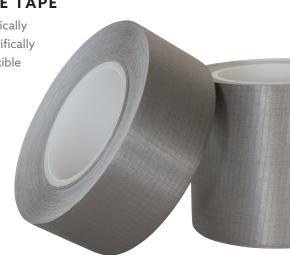

### STANDARD CONDUCTIVE TAPE

Circuitex conductive tape is an electrically conductive component product specifically designed to provide a strong and flexible solution with an easy-to-use application. The peel and stick adhesive provides quick installation and flexibility in design properties. End uses include multispectral shielding and conductive applications. Multiple widths and lengths are available for the entire line of conductive tapes.

#### **CONDUCTIVE ADHESIVE**

Circuitex conductive tape is also available with conductive adhesive with peel and stick functionality. The conductive adhesive provides additional functionality when Z-axis conductivity is required. End uses include multispectral shielding and conductive applications.